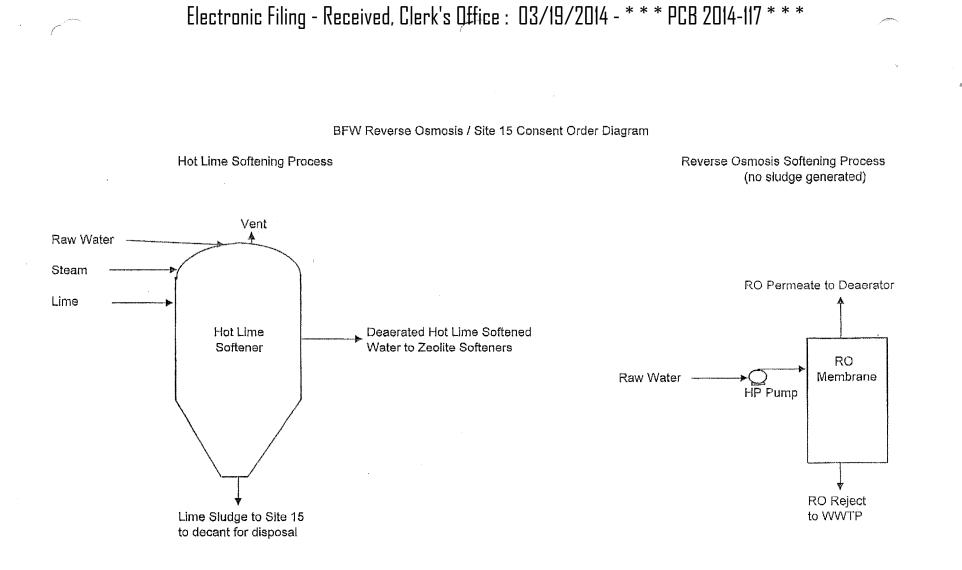

T5N, R9W in Madison County, at the above street address and consist of the following:

Replacement of a hot lime softening system used for demineralizing boiler feed water with a reverse osmosis system.

The water pollution control facilities in this request include the following:

WRB Refining LLC 404 Phillips Building Bartlesville, OK 74004

Facility location: 900 S. Central Avenue in Roxana, Illinois.

Replacement of a hot lime softening system used for demineralizing boiler feed water with a reverse osmosis system.

Facility location: 900 S. Central Avenue in Roxana, Illinois.

On June 29, 2011 the Agency received a request to make a recommendation regarding the tax certification for the following:

Replacement of a hot lime softening system used for demineralizing boiler feed water with a reverse osmosis system.